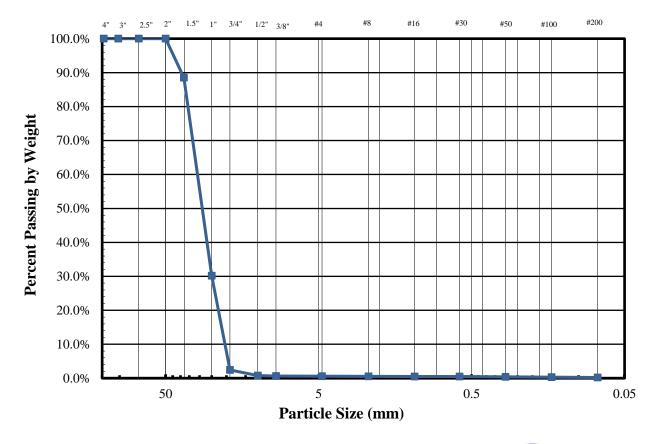

## **Sieve Analysis AASHTO T27** Job No. 01-25-0922 Lab No. 25-7 Received January 24, 2025 Reported January 28, 2025 SIZE SPECIFICATION PASSING High Low 4" 100% 3" 100% 2.5" 100% 100 2" 100% 1.5" 89% 1" 30% 3/4" 2% 1/2" 1% 0 2 3/8" 1% No. 4 1% No. 8 0.6% No. 16 0.5% No. 30 0.5% 0.4% No. 50 0.3% No. 100 0.2% No. 200 0.0 2.0