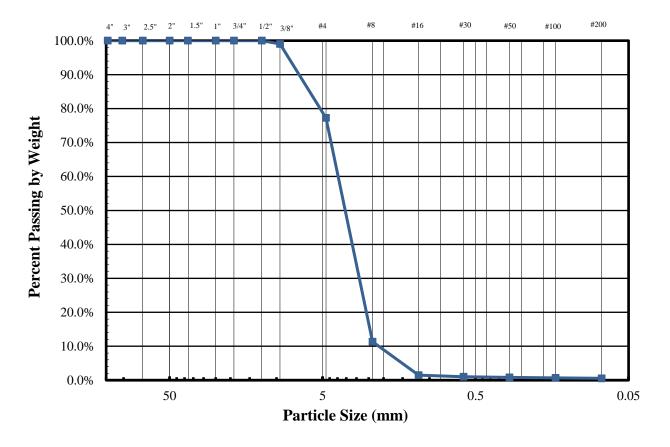

| Sieve Analysis   |         |                  |      |
|------------------|---------|------------------|------|
| AASHTO T27       |         |                  |      |
| Job No.          |         | 01-25-0922       |      |
| Lab No.          |         | 25-8             |      |
| Received         |         | January 24, 2025 |      |
| Reported         |         | January 27, 2025 |      |
| SIZE             | PASSING | SPECIFICATION    |      |
|                  |         | Low              | High |
| 4"               | 100%    |                  |      |
| 3"               | 100%    |                  |      |
| 2.5"             | 100%    |                  |      |
| 2"               | 100%    |                  |      |
| 1.5"             | 100%    |                  |      |
| 1"               | 100%    |                  |      |
| 3/4"             | 100%    |                  |      |
| 1/2"             | 100%    |                  |      |
| 3/8"             | 99%     |                  |      |
| No. 4            | 77%     |                  |      |
|                  |         |                  |      |
| No. 8            | 11%     |                  |      |
| No. 16           | 1.5%    |                  |      |
| No. 30           | 1.0%    |                  |      |
| No. 50           | 0.9%    |                  |      |
| No. 100          | 0.7%    |                  |      |
| No. 200          | 0.6%    |                  |      |
| Moisture Content |         |                  |      |
| AASHTO T255      |         |                  |      |